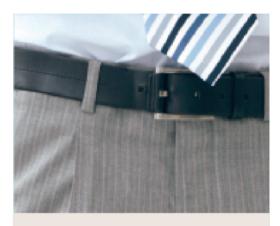

## **Blind Stitch**

Used for high-end garments, the needle pinches the material without coming out on the opposite side, making the stitch visible only internally, widely used for workmanship such as classic trousers.