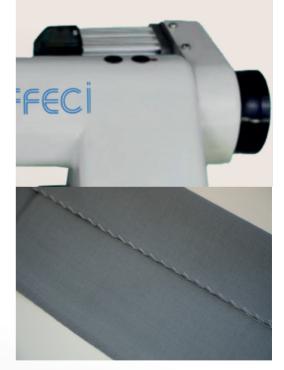

### **Spring Plunger**

The machine is equipped with a spring plunger that makes it suitable for classic trouser weistband: when it meets a loop it adapts without getting stuck.

### **Motor and Trim**

The motor is now integrated into the machine and does not require external installations. It makes work quieter, more reliable and reduces power consumption.

In addition the cut of the thread is automatic thanks to the pneumatic thread trimmer.