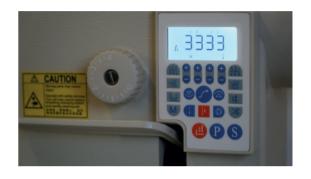

### Pannel

Computerized machine with thread trimmer, bartack and presser foot lift functions.