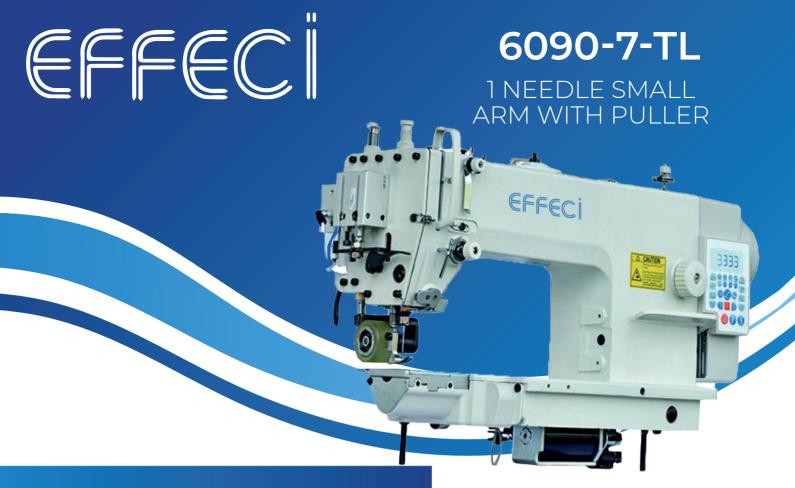

# **Features**

Lockstitch small arm 1 needle with puller. Computerized machine with thread trimmer, bartack, presser foot lift. Possibility of mounting the pneumatic elastic tensioner.

- 1 Needle
- Lock stitch
- Small arm
- Removable puller
- Thread trimmer bartack foot lifter
- Elastic tensioner

#### 6090-7-TL

1 NEEDLE SMALL ARM WITH PULLER

### Pannel

Computerized machine with thread trimmer, bartack and presser foot lift functions.

### Puller

Small arm and disengageable puller.

### Elastic tensioner

Possibility of mounting the pneumatic elastic tensioner.

## **Specs**

| Model                 | 6090B-7-TL |
|-----------------------|------------|
| Arm Lenght            | 88mm       |
| Arm Perimeter         | 180mm      |
| Needle Number         | 1          |
| Max Speed             | 4000rpm    |
| Stitch Lenght         | 4mm        |
| Max Footlifter Height | 5-13mm     |
| Needle Type           | DB x 1 #14 |