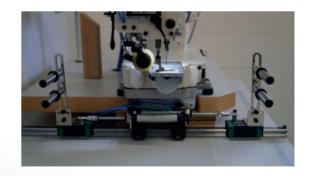

### Puller

Small arm and disengageable puller.

### Elastic tensioner

Possibility of mounting the pneumatic elastic tensioner.