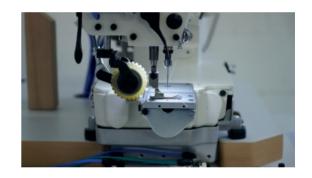

#### 6090-7-TL

1 NEEDLE SMALL ARM WITH PULLER

### Pannel

Computerized machine with thread trimmer, bartack and presser foot lift functions.

### Puller

Small arm and disengageable puller.