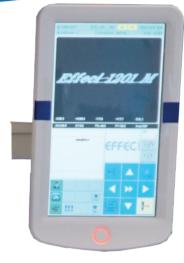

### Touch Screen Panel

Simple and intuitive touch screen programmer panel. You can create words directly from the panel.