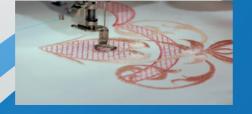

### Features

Industrial embroidery machine with 4 heads and 12 needles each, large embroidery area 40x43cm. Automatic thread trimmer and needle bar change, thread winder device included and tool case. Sturdy structure with support included able to absorb vibrations even at high speed. Possibility of loading or creating drawings via a large modern multilingual touch screen display, through which it is possible to select different fonts and refinements.

### 12 Needle

Industrial embroidery machine with 4 heads and 12 needles, each with thread trimmer and automatic switching from one needle bar to another.