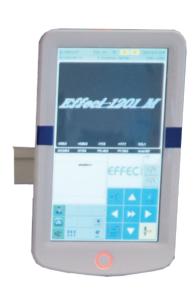

## Touch Screen Panel

Simple and intuitive touch screen programmer panel. You can create writings directly from the panel.

Frames Included

1x Main frame 164×49 cm

3x Rectangular frames  $30 \times 39$  cm