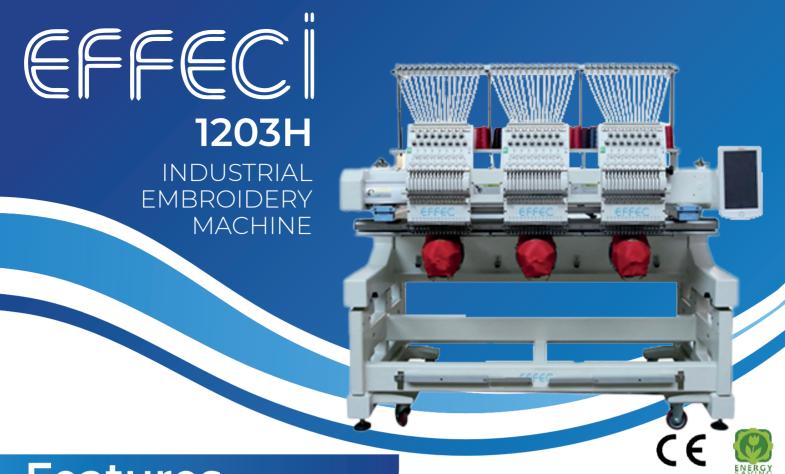

<u>Features</u>

Industrial embroidery machine with 3 heads and 12 needles each, large embroidery area 40x50cm. Automatic thread trimmer and needle bar change, thread winder device included and tool case. Sturdy structure with support included able to absorb vibrations even at high speed. Possibility of loading or creating drawings via a large modern multilingual touch screen display, through which it is possible to select different fonts and refinements.

- o 3 Heads Embroiderer
- o Touch screen display
- o 12 + 12 + 12 Needles
- o DST and DSB file formats
- o Alluminium stand with wheel included
- o Large workspace
- o Various languages supported
- o Wrap wire included
- o Tool case included

## 1203H INDUSTRIAL EMBROIDERY MACHINE

## Specs

| Head              | Embroidery Machine  |
|-------------------|---------------------|
| Max Speed         | 1.200 rpm           |
| Embroidery Area   | 400x500mm           |
| Needle            | 12+12+12            |
| Program Insertion | USB                 |
| Thread Trimmer    | Included – standard |
| Voltage           | 220V single phase   |
| Weight            | 680 Kg              |
| Dimensions        | 195x113x130cm       |