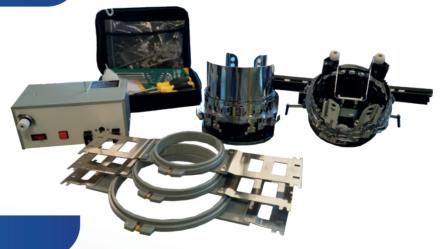

## Touch Screen Panel

Simple and intuitive touch screen programmer panel. You can create writings directly from the panel.

Frames Included

1x Main frame 164×49 cm

3x Rectangular frames  $30 \times 39$  cm

6x Circular frames 9-12-15-19-30 cm

3x Cap hook

6x Cap frame

1x Cap station