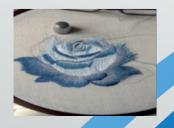

### Frames Included

Thanks to the various sizes of the frames it is possible to carry out embroidery on many finished garments and also on caps.

1x Rectangular frame 360X240

1x Circular frames 12-15-20

1x Cap frame support