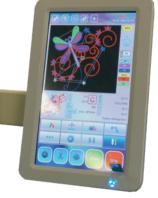

#### Touch Panel

Simple and intuitive Italian touch screen programmer panel.

You can create words directly from the panel.