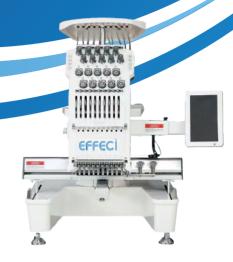

### 10 Needles

10-needle professional single-head embroiderer with thread trimmer and automatic passage from one needle bar to another.