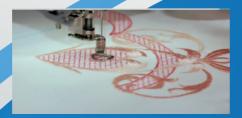

### 10 Needles

10-needle professional single-head embroiderer with thread trimmer and automatic passage from one needle bar to another.