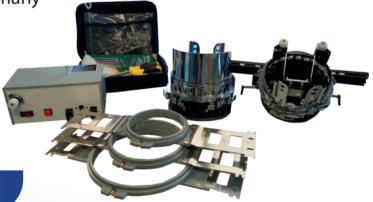

### Frames Included

Thanks to the various sizes of the frames it is possible to carry out embroidery on many finished garments and also on caps.

1x Rectangular frame 360X240

1x Circular frames 12-15-20

1x Cap frame support

# 2x Cap frames