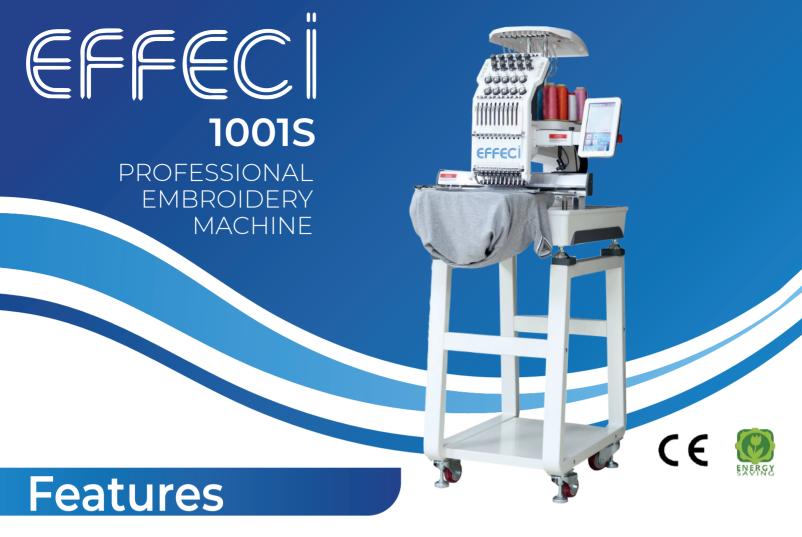

Professional embroidery machine for home or studio with 1 head and 10 needles, large embroidery area 24x36cm. Suitable for embroidery of caps and finished garments. Automatic thread trimmer and needle bar change. Possibility of loading or creating drawings via a large modern multilingual touch screen display, through which it is possible to select different fonts and refinements.

#### 1001 S

#### PROFESSIONAL EMBROIDERY MACHINE