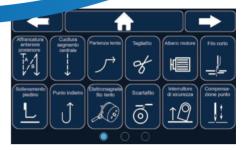

### **Touch Screen**

Thanks to the touch screen panel it is possible to control all the parameters and enable the various functions such as thread trimmer, bartack, automatic presser foot lift. Furthermore, from the quick keys it is possible to select them with a click.