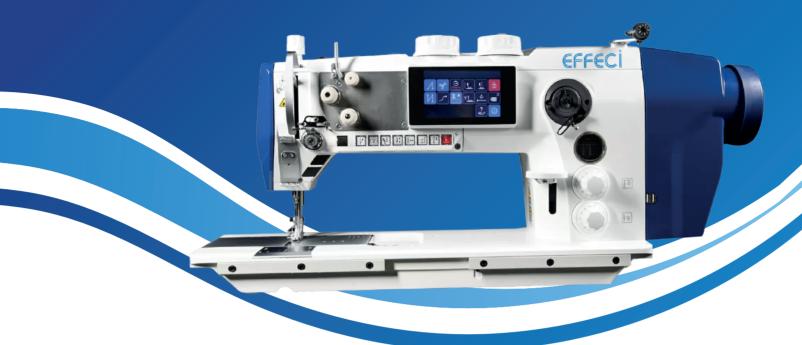

# P10 FLATBED TRIPLE TRANSPORT

# **Features**

1 Needle triple transport flat bed machine for heavy duty with touch screen.

Direct drive motor, automatic presser foot lift, bartack, thread trimmer, possibility of quickly changing the stitch length with an electro-pneumatic button. Large working space 351x150mm. Handwheel with electronic ring precise and rapid keys such as the threading function.

- Triple transport
- 1 Needle
- Flat bed machine
- Electronic handwheel with ring
- Keyboard shortcuts
- Automatic presser foot lift and bartack
- Large XXL hooks
- Suitable for leather

- Double stitch adjustment
- Double presser foot lift height adjustment
- Direct drive motor
- 5.1" touch screen
- Threading function
- Large working space

### **Touch Screen**

Thanks to the touch screen panel it is possible to control all the parameters and enable the various functions such as thread trimmer, bartack, automatic presser foot lift. Furthermore, from the quick keys it is possible to select them with a click.

# **For Heavy Duty**

The machine is suitable for heavy work such as leather and automotive thanks to the 32mm XXL crochet and the max stitch length of 12mm.

## Feeding

Alternating Feet Device Height

Alternating feet device for optimal feeding on leather and RAP HP device to set from the two knobs a double height of the foot to be activated with the electronic kneepad near thickenings of the material.