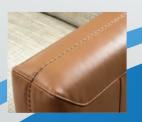

# **For Heavy Duty**

The machine is suitable for heavy work such as leather and automotive thanks to the 32mm XXL crochet and the max stitch length of 12mm.

## Feeding

Alternating Feet Device Height

Alternating feet device for optimal feeding on leather and RAP HP device to set from the two knobs a double height of the foot to be activated with the electronic kneepad near thickenings of the material.