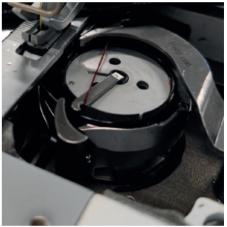

# **For Heavy Duty**

The machine is suitable for heavy work such as leather and automotive thanks to the 32mm XXL crochet and the max stitch length of 12mm.