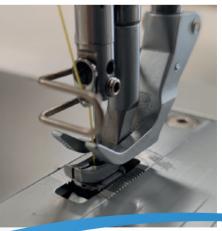

# **For Heavy Duty**

The machine is suitable for heavy work such as leather and automotive thanks to the 32mm XXL crochet and the max stitch length of 12mm.

## Feeding

Alternating Feet Device Height

Alternating feet device for optimal feeding on leather and RAP HP device to set from the two knobs a double height of the foot to be activated with the electronic kneepad near thickenings of the material.