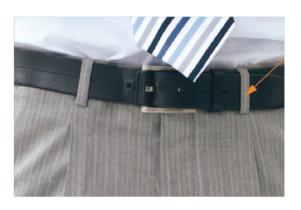

## Belt Loop Production

The machine is equipped with a knife group for the production of loops. The cutting width is manually adjustable.

Blind stitch does not leave traces of stitching on the front of the fabric. Used for stitching on quality trousers.

The device allows you to iron the newly produced loops by setting the temperature as desired. Furthermore, a reinforcement can also be inserted.