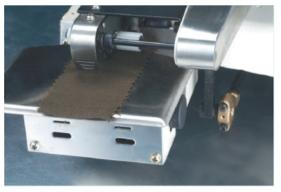

## Belt Loop Production

The machine is equipped with a knife group for the production of loops. The cutting width is manually adjustable.

Blind stitch does not leave traces of stitching on the front of the fabric. Used for stitching on quality trousers.