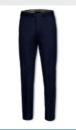

## Belt Loop Production

The machine is equipped with a knife group for the production of loops. The cutting width is manually adjustable.

Blind stitch does not leave traces of stitching on the front of the fabric. Used for stitching on quality trousers.