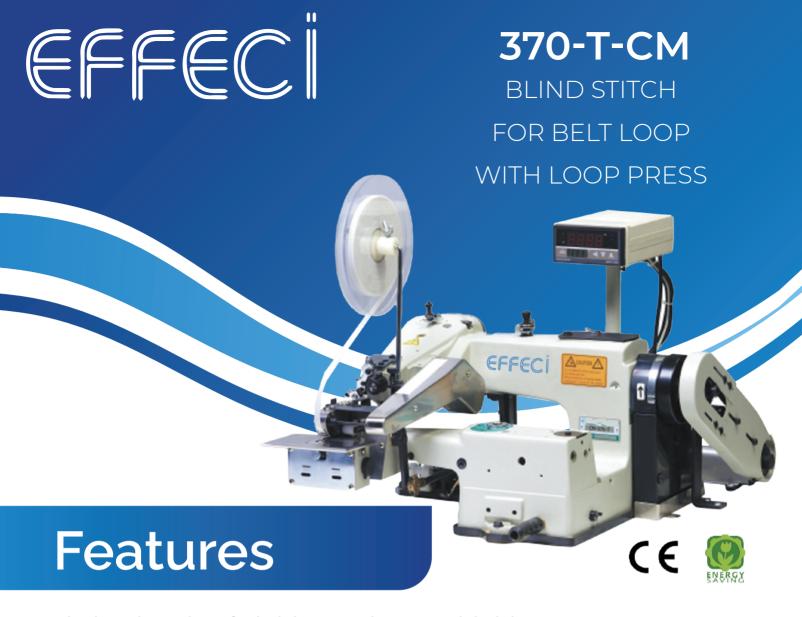

Blind stitch machine for belt loop production with belt loop press.

This machine adopts an upper feed dog system behind the needle and an additional belt transport system in front of the binder capable of guaranteeing optimal feeding.

It is also equipped with an electric loop press with display for temperature adjust.

- Blindstitch
- Loops production
- Loop press
- Top feed

## 370-T-CM

BLIND STITCH
FOR BELT LOOP
WITH LOOP PRESS