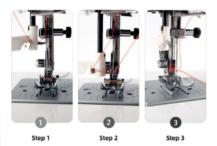

## Automatic Needle Threader F

Thanks to this device it's possible to thread the needle automatically in only 3 steps.

**Ultra Power Servo Motor** 100W servo motor that can sew up to 12 layers of denim!