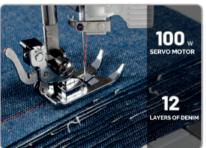

## Automatic Needle Threader F

Thanks to this device it's possible to thread the needle automatically in only 3 steps.

**Ultra Power Servo Motor** 100W servo motor that can sew up to 12 layers of denim!