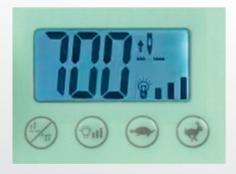

#### Panel with voice guide

It's possible to control the needle up/down setting, LED light intensity and the sewing speed.