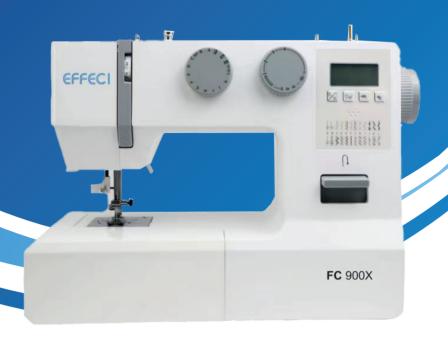

# FC 900X

## Description

 $\epsilon$ 

Mechanical free-arm sewing machine, 24 stitches, 4-step buttonhole with automatic needle threader and oscillating hook. LCD panel with voice guide that show you errors and help you to learn to use the various funcitons clickable with a click thanks to the servo motor like sewing speed adjustment from 20 to 800rpm.