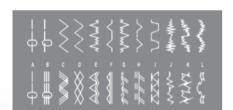

#### 24 Stitches

Stitch lenght adjustment (max 4mm) and zig-zag width (max 5mm). Buttonhole in 4 steps.