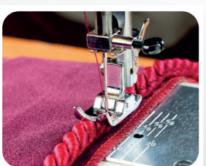

## Description

HEAVY DUTY free arm mechanical sewing machine for heavy duty.

Every detail of this machine is designed to be able to sew on heavy duty: the powerful motor, the sturdy frame, the metal reinforcement plate on the work surface, the adjustment of the pressure of the presser foot, the double lifting of the presser foot, the rotary hook and the 7-row feed dog. Speed up to 1000 rpm.

#### **For Heavy Duty**

The metal reinforcement plate on the worktop matching the powerful motor allows you to sew on • Spool pin for double needle heavy duty.