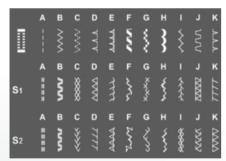

### 32 Stitches

Stitch length adjustment (max 4.5mm) and zig-zag width (max 6mm). 1-step buttonhole.