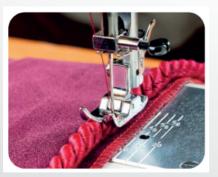

### **For Heavy Duty**

The metal reinforcement plate on the worktop matching the powerful motor allows you to sew on • Spool pin for double needle heavy duty.