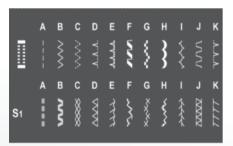

### 23 Stitches

Stitch length adjustment (max 4.5mm) and zig-zag width (max 6mm). 1-step buttonhole.