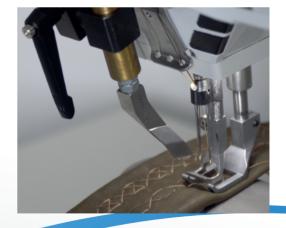

# Feeding

Alternating feet device for optimal feeding on leather and RAP HP device to set from the two knobs a double height of the foot to be activated with the electronic kneepad near thickenings of the material.