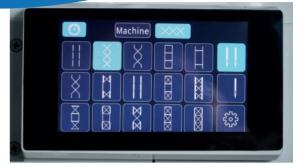

# **Ornamental Stitches**

Thanks to the touch screen panel it is possible to quickly and easily select the type of 1 or 2 needle ornamental stitch.