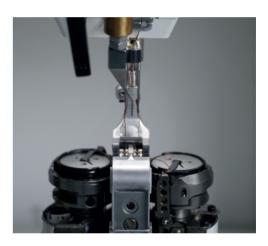

# For Heavy Duty

The machine is suitable for heavy work such as leather and automotive thanks to the 32mm XXL crochet and the max stitch length of 12mm.

# Specs

| Model                          | V10-550       |
|--------------------------------|---------------|
| Hook                           | XXL: 32mm     |
| Needle                         | DPx17b#18-#23 |
| Max Thread Thickness           | 12            |
| Max Speed                      | 800rpm        |
| Stitch Lenght                  | 12mm          |
| Max Footlifter Height          | 20mm          |
| Alternating Feet Device Height | 9mm           |
|                                |               |