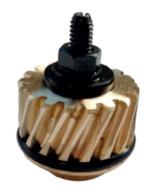

# **High Thicknesses**

This scissors uses a modern electric battery motor and thanks to the bronze/steel gears it develops a high cutting torque and is particularly suitable for cutting large thicknesses up to 42mm, such as mattresses, sponges and natural fibers made up of numerous layers.