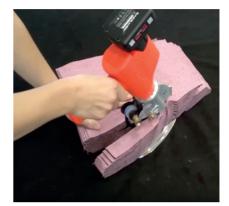

# Features

Battery-powered electric bench cutter with octagonal blade 125mm with double battery included 110-240V DC10.8V 5Ah Li-Ion.

- Battery powered electric bench cutter
- 125mm octagonal blade
- 42 mm cutting capacity
- Bronze/Steel gears
- Button sharpener
- Battery led indicator
- Double battery included
- Base and guide lower plate

# **High Thicknesses**

This scissors uses a modern electric battery motor and thanks to the bronze/steel gears it develops a high cutting torque and is particularly suitable for cutting large thicknesses up to 42mm, such as mattresses, sponges and natural fibers made up of numerous layers.