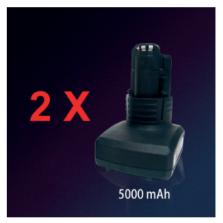

# **Double Battery**

The double battery supplied is rechargeable via base and has a level indicator. It works with lithium ion technology and is capable of developing 5 Ah.

# Specs

| Model          | 125 CB  |
|----------------|---------|
| Blade diameter | 125 mm  |
| Blade speed    | 800 rpm |
| Thickness      | 42 mm   |
| Battery        | 5 Ah    |
| Weight         | 2000g   |