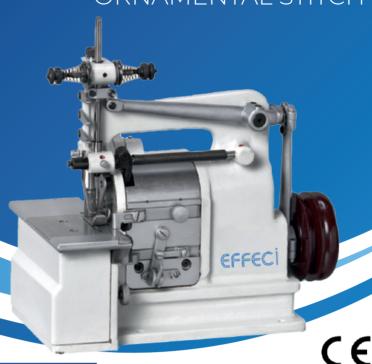

## **38 ME**

ORNAMENTAL STITCH

## Description

Ornamental stitch machine with the possibility of taking shell stitch or T stitch frontside and V stitch backside by moving a lever. Possibility to make 1/4/8 shell stitch adjusting the pivot on the CAM. Suitable for light and heavy fabrics such as coats and blankets.

1 STITCH

4 STITCHES

8 STITCHES

**BACKSIDE (V)** 

FRONTSIDE (T)

T STITCH (FRONTSIDE) V STITCH (BACKSIDE)

| Model | Use                  | Speed   | Needle                | Sheell<br>Width | Sheell<br>Lenght | Thickness |
|-------|----------------------|---------|-----------------------|-----------------|------------------|-----------|
| 38ME  | Ornamental<br>stitch | 1200rpm | 1 (134R)<br>+ 1 (187) | 10-<br>12mm     | 10-20mm          | Max 6,0mm |