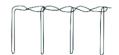

1 STITCH

4 STITCHES

8 STITCHES

**BACKSIDE (V)** 

FRONTSIDE (T)

T STITCH (FRONTSIDE) V STITCH (BACKSIDE)

| Model | Use                  | Speed   | Needle                | Sheell<br>Width | Sheell<br>Lenght | Thickness |
|-------|----------------------|---------|-----------------------|-----------------|------------------|-----------|
| 38ME  | Ornamental<br>stitch | 1200rpm | 1 (134R)<br>+ 1 (187) | 10-<br>12mm     | 10-20mm          | Max 6,0mm |