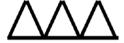

1 STITCH

4 STITCHES

8 STITCHES

**BACKSIDE (V)** 

FRONTSIDE (T)

T STITCH (FRONTSIDE) V STITCH (BACKSIDE)

| Model | Use                  | Speed   | Needle                | Sheell<br>Width | Sheell<br>Lenght | Thickness |
|-------|----------------------|---------|-----------------------|-----------------|------------------|-----------|
| 38ME  | Ornamental<br>stitch | 1200rpm | 1 (134R)<br>+ 1 (187) | 10-<br>12mm     | 10-20mm          | Max 6,0mm |