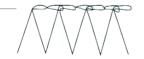

1 STITCH

4 STITCHES

8 STITCHES

**BACKSIDE (V)** 

FRONTSIDE (T)

T STITCH (FRONTSIDE) V STITCH (BACKSIDE)

| Model | Use                  | Speed   | Needle                | Sheell<br>Width | Sheell<br>Lenght | Thickness |
|-------|----------------------|---------|-----------------------|-----------------|------------------|-----------|
| 38ME  | Ornamental<br>stitch | 1200rpm | 1 (134R)<br>+ 1 (187) | 10-<br>12mm     | 10-20mm          | Max 6,0mm |