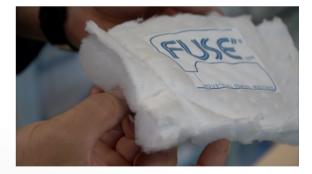

## Materials

The press is able to weld logos on materials of different types and thicknesses such as t-shirts, sports fabrics, padded and more in a few seconds simply by setting the appropriate time and temperature.