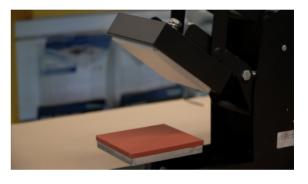

#### **Dimensions**

This mini transfer press suitable for welding logos and serigraphs is available in two different sizes suitable for this type of work: 12x12cm or 12x15cm.