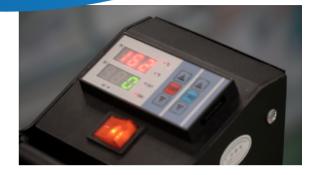

# Panel

The operating panel with LCD display allows you to set the temperature that the press must reach and the pressing time: at the end of which it will warn with an audible alarm.